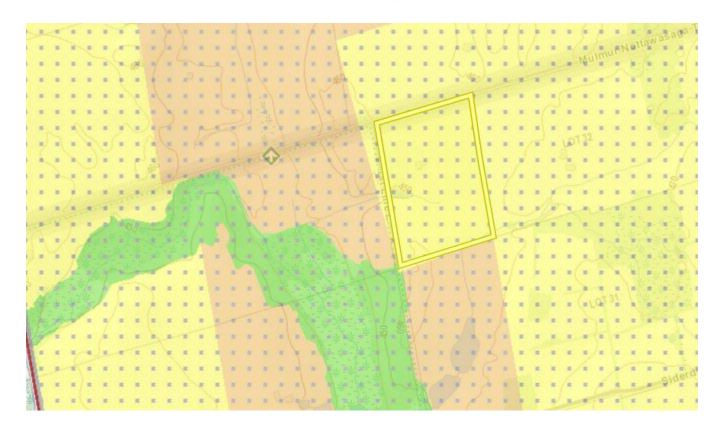

## 718759 1st Line E, Mulmur

Aerial map presented as per NEC website and is not to be used as a legal description of the property. It is for information purposes only and may not represent actual or current conditions

## LEGEND NIAGARA ESCARPMENT PLAN AREA Plan Designations Escarpment Natural Area **Escarpment Protection Area** Escarpment Rural Area **Escarpment Recreation Area** Mineral Resource Extraction Area Urban Area Minor Urban Centre OVERLAY Niagara Escarpment Parks and Open Space System --- Amendments to the I \_ \_ \_ ! Niagara Escarpment Plan NOTE: The Niagara Escarpment Plan designation boundaries shown on this map are approximate and subject to confirmation through site inspection and the application of the "Interpretation of Boundaries" section of the Niagara Escarpment Plan.

## BASE MAP LEGEND ROADS Expressway - Provincial Highway County or Regional Local Municipal BOUNDARIES - County or Regional Municipality - Township, Local and Area Municipality OTHER - Railway - - - Abandoned Railway Contour (10m Interval) Lot and Concession Boundary The NIAGARA ESCARPMENT PLAN (2017) APPROVED AND ORDERED June 1, 2017 O.C. # 1026/2017