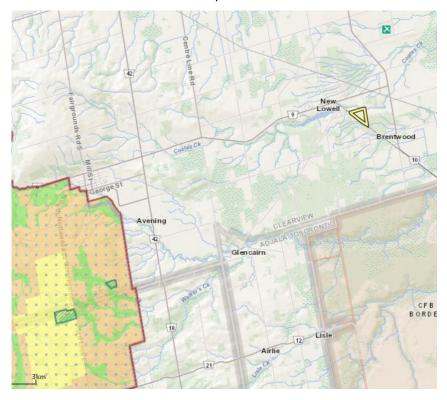

## 2964 12/13 Sdrd

Aerial map presented as per NEC website and is not to be used as a legal description of the property. It is for information purposes only and may not represent actual or current conditions

## LEGEND NIAGARA ESCARPMENT PLAN AREA Plan Designations Escarpment Natural Area Escarpment Protection Area Escarpment Rural Area Escarpment Recreation Area Mineral Resource Extraction Area Urban Area Minor Urban Centre OVERLAY Niagara Escarpment Parks and Open Space System - - - Amendments to the . \_ \_ \_ ! Niagara Escarpment Plan NOTE: The Niagara Escarpment Plan designation boundaries shown on this map are approximate and subject to confirmation through site inspection and the application of the "Interpretation of Boundaries" section of the Niagara Escarpment Plan.

## BASE MAP LEGEND ROADS Expressway - Provincial Highway County or Regional - Local Municipal BOUNDARIES ----- County or Regional Municipality - Township, Local and Area Municipality OTHER - Railway - - - Abandoned Railway Contour (10m Interval) Lot and Concession Boundary

The NIAGARA ESCARPMENT PLAN (2017) APPROVED AND ORDERED June 1, 2017. O.C. # 1026/2017