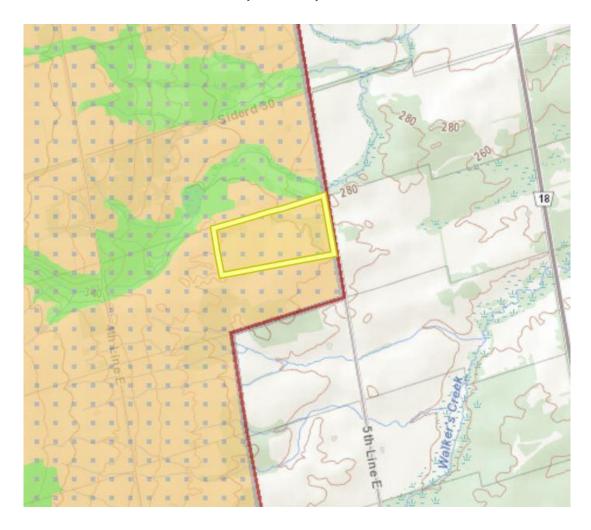

## Lot 29, Con 5, Mulmur

Aerial map presented as per NEC website and is not to be used as a legal description of the property. It is for information purposes only and may not represent actual or current conditions

## LEGEND NIAGARA ESCARPMENT PLAN AREA Plan Designations Escarpment Natural Area Escarpment Protection Area Escarpment Rural Area **Escarpment Recreation Area** Mineral Resource Extraction Area Urban Area Minor Urban Centre Niagara Escarpment Parks and Open Space System - - - - Amendments to the I \_ \_ \_ ! Niagara Escarpment Plan NOTE: The Niagara Escarpment Plan designation boundaries shown on this map are approximate and subject to confirmation through site inspection and the application of the "Interpretation of Boundaries" section of the Niagara Escarpment Plan.

## BASE MAP LEGEND ROADS Expressway - Provincial Highway County or Regional - Local Municipal BOUNDARIES - County or Regional Municipality - Township, Local and Area Municipality OTHER - Railway - - - Abandoned Railway Contour (10m Interval) Lot and Concession Boundary